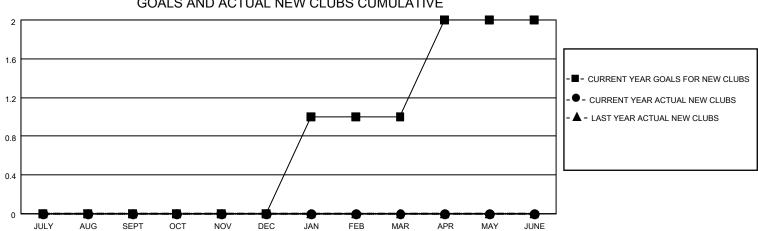

## MONTHLY MEMBERSHIP PROGRESS REPORT

| LOCATION REP OF SOUTH AFRICA |               |           | District 410 W |                       | Results as of: 1/31/2022  |                         |                                                    |
|------------------------------|---------------|-----------|----------------|-----------------------|---------------------------|-------------------------|----------------------------------------------------|
| Clubs                        |               |           |                | Members               |                           |                         |                                                    |
| RESULTS FOR 2021-2022        |               |           |                | RESULTS FOR 2021-2022 |                           |                         |                                                    |
| QUARTER                      | NEW CLUB GOAL | NEW CLUBS | DROPPED CLUBS  | QUARTER <sup>M</sup>  | MEMBER GROWTH NET<br>GOAL | MEMBER GROWTH<br>ACTUAL | DROPPED<br>MEMBERS ACTUAL<br>(including transfers) |
| JULY/AUG/SEPT                | 0             | 0         | 0              | JULY/AUG/SEP          | т 5                       | 27                      | 33                                                 |
| OCT/NOV/DEC                  | 0             | 0         | 0              | OCT/NOV/DEC           | 10                        | 44                      | 58                                                 |
| JAN/FEB/MAR                  | 1             | 0         | 0              | JAN/FEB/MAR           | 15                        | 5                       | 4                                                  |
| APR/MAY/JUNE                 | 1             | 0         | 0              | APR/MAY/JUNE          | 20                        | 0                       | 0                                                  |
|                              | GOALS         | AND ACTUA | L NEW CLUBS C  | UMULATIVE_            |                           |                         |                                                    |
| 2                            |               |           |                |                       |                           |                         |                                                    |
| 1.6                          |               |           |                |                       |                           |                         |                                                    |